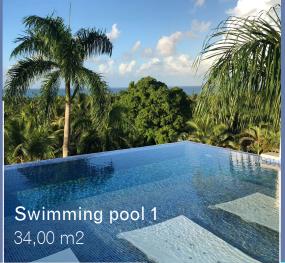

#### Pools

One of the swimming pools is located on the rooftop of the villa, offering a wonderful view of the sea and spectacular sunsets.

The fitness, terrace and the grilling area are in the same social space, which allows a very pleasant environment and is independent of the night area of the villa.

The second pool is located on the lowest level, it has an independent access and another access from one of the bedrooms.