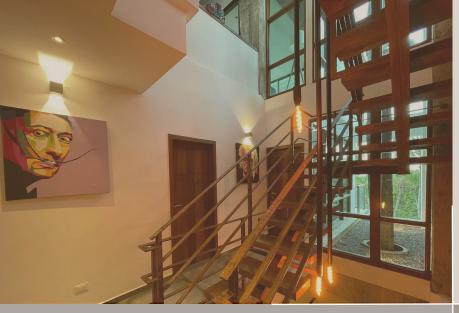

LAS TERRENAS

VILLA LOFT

RESIDENCE ESPERANZA

7 ×

**7**×

Built

1,028 m2





atch

1,556 m2



## LOCATION

AS TERRENAS > 8 KM



SANTO DOMINGO > 138 KM



32 KM



BFACH > 350 M



RESTAURANTS > 2 KM



aribe 04.06.2024

Villa Loft is located in a private gated community, with full **24-hour security** 

Also, the gated community has a **tennis club** with 3 courts and **direct private access** to a beautiful and quiet sandy beach.



# OUTDOOR









## OUTDOOR





## DUTDOOR









# INDOOR





. . .





# INDOOR





Bedroom 03 25.00 m2



# Bedroom 04 23.00 m2



## INDOOR















#### **Villa Loft**

This chic industrial villa with its 1,028 m2 of construction on 4 levels, has 6 bedrooms with full bathroom, 1 independent studio, 2 swimming pools, fitness PRO, grilling area and 2 kitchens, all for a capacity of 16 people.

The spaces of the villa are naturally integrated into the steep slope of the land and provide incredile views of the sea and nature on all levels.

#### Parking

The parking space easily allows the accommodation of 4 vehicles.

The residential policy prohibits the parking of vehicles outside the property.

#### Pools

One of the swimming pools is located on the rooftop of the villa, offering a wonderful view of the sea and spectacular sunsets.

The fitness, te