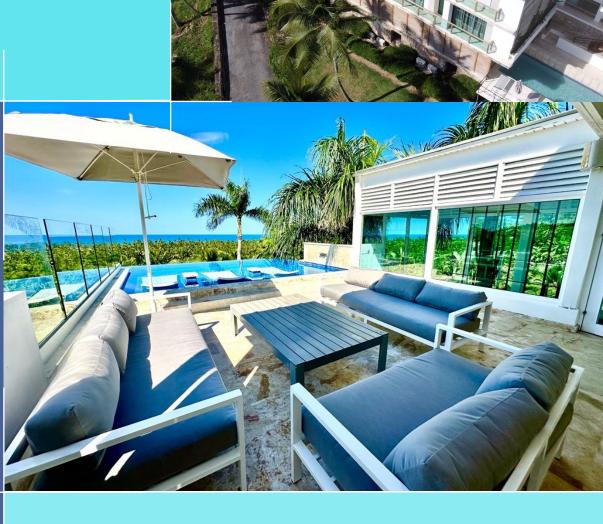

# OUTDOOR

## OUTDOOR

## DUTDOOR

#### Pools

One of the swimming pools is located on the rooftop of the villa, offering a wonderful view of the sea and spectacular sunsets.

The fitness, terrace and the grilling area are in the same social space, which allows a very pleasant environment and is independent of the night area of the villa.