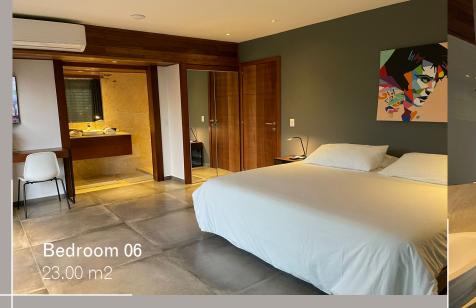

# Bedroom 04 23.00 m2

| 32.00 m2 | ■ Bathroom 01 9.00 m2                                                                                   |
|----------|---------------------------------------------------------------------------------------------------------|
| 17.00 m2 | ■ Bathroom 02 7.00 m2                                                                                   |
| 25.00 m2 | ■ Bathroom 03 7.00 m2                                                                                   |
| 23.00 m2 | ■ Bathroom 04 5.00 m2                                                                                   |
| 15.00 m2 | ■ Bathroom 05 3.00 m2                                                                                   |
| 23.00 m2 | ■ Bathroom 06 5.00 m2                                                                                   |
| 31.00 m2 | <ul> <li>Studio bathroom 6.00 m2</li> </ul>                                                             |
| 2.50 m2  | • Kitchen 01 26.00 m2                                                                                   |
| 31.00 m2 | <ul><li>Kitchen 02</li><li>9.00 m2</li></ul>                                                            |
| 21.00 m2 | ■ Dining room 26.00 m2                                                                                  |
|          | <ul><li>Living room 24.00 m2</li></ul>                                                                  |
| 55.00 m2 | • Fitness 16.00 m2                                                                                      |
|          | 17.00 m2<br>25.00 m2<br>23.00 m2<br>15.00 m2<br>23.00 m2<br>31.00 m2<br>2.50 m2<br>31.00 m2<br>21.00 m2 |