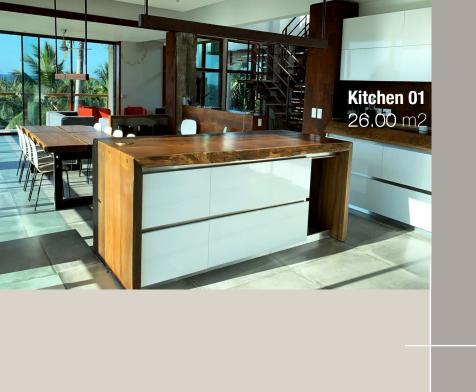

#### **Kitchens**

One of them is open, equipped with a large central island, a large refrigerator and different home appliances. It shares the space with the dining and living room, on the entrance level to the villa.

At the back of if, the second kitchen is closed, wich allows privacy in the preparation of food.