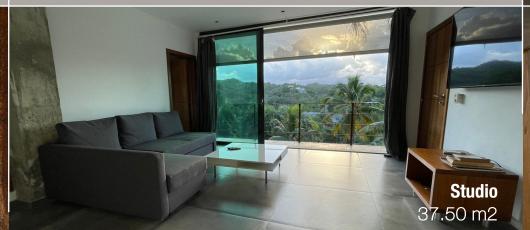

#### Rooms

These are located on the lower levels of the villa, 4 of them have a king size bed, 3 queen size beds. All rooms include full bathrooms. The access to the studio is independent from the villa, including a full bathroom, bedroom, a small living room and access to the pool.

| 32.00 m2 | ■ Bathroom 01 9.00 m2                                                                                   |
|----------|---------------------------------------------------------------------------------------------------------|
| 17.00 m2 | ■ Bathroom 02 7.00 m2                                                                                   |
| 25.00 m2 | ■ Bathroom 03 7.00 m2                                                                                   |
| 23.00 m2 | ■ Bathroom 04 5.00 m2                                                                                   |
| 15.00 m2 | ■ Bathroom 05 3.00 m2                                                                                   |
| 23.00 m2 | ■ Bathroom 06 5.00 m2                                                                                   |
| 31.00 m2 | <ul> <li>Studio bathroom 6.00 m2</li> </ul>                                                             |
| 2.50 m2  | • Kitchen 01 26.00 m2                                                                                   |
| 31.00 m2 | <ul><li>Kitchen 02</li><li>9.00 m2</li></ul>                                                            |
| 21.00 m2 | ■ Dining room 26.00 m2                                                                                  |
|          | <ul><li>Living room 24.00 m2</li></ul>                                                                  |
| 55.00 m2 | • Fitness 16.00 m2                                                                                      |
|          | 17.00 m2<br>25.00 m2<br>23.00 m2<br>15.00 m2<br>23.00 m2<br>31.00 m2<br>2.50 m2<br>31.00 m2<br>21.00 m2 |