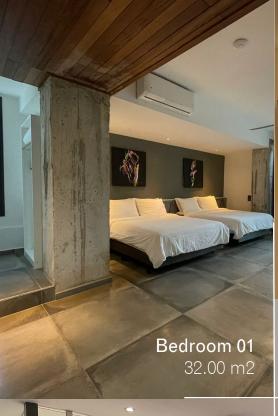

#### Rooms

These are located on the lower levels of the villa, 4 of them have a king size bed, 3 queen size beds. All rooms include full bathrooms. The access to the studio is independent from the villa, including a full bathroom, bedroom, a small living room and access to the pool.

| 32.00 m2 | ■ Bathroom 01 9.00 m2                                                                                   |
|----------|---------------------------------------------------------------------------------------------------------|
| 17.00 m2 | ■ Bathroom 02 7.00 m2                                                                                   |
| 25.00 m2 | ■ Bathroom 03 7.00 m2                                                                                   |
| 23.00 m2 | ■ Bathroom 04 5.00 m2                                                                                   |
| 15.00 m2 | ■ Bathroom 05 3.00 m2                                                                                   |
| 23.00 m2 | ■ Bathroom 06 5.00 m2                                                                                   |
| 31.00 m2 | <ul> <li>Studio bathroom 6.00 m2</li> </ul>                                                             |
| 2.50 m2  | • Kitchen 01 26.00 m2                                                                                   |
| 31.00 m2 | <ul><li>Kitchen 02</li><li>9.00 m2</li></ul>                                                            |
| 21.00 m2 | ■ Dining room 26.00 m2                                                                                  |
|          | <ul><li>Living room 24.00 m2</li></ul>                                                                  |
| 55.00 m2 | • Fitness 16.00 m2                                                                                      |
|          | 17.00 m2<br>25.00 m2<br>23.00 m2<br>15.00 m2<br>23.00 m2<br>31.00 m2<br>2.50 m2<br>31.00 m2<br>21.00 m2 |