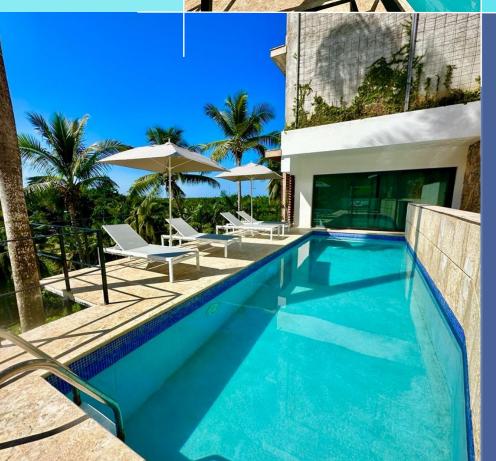

# OUTDOOR

## OUTDOOR

## DUTDOOR

#### Pools

One of the swimming pools is located on the rooftop of the villa, offering a wonderful view of the sea and spectacular sunsets.

The fitness, terrace and the grilling area are in the same social space, which allows a very pleasant environment and is independent of the night area of the villa.

The second pool is located on the lowest level, it has an independent access and another access from one of the bedrooms.