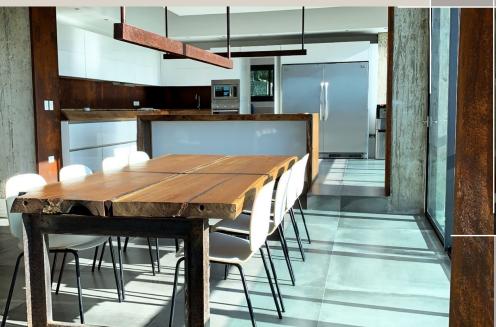

#### **Kitchens**

One of them is open, equipped with a large central island, a large refrigerator and different home appliances. It shares the space with the dining and living room, on the entrance level to the villa.

At the back of if, the second kitchen is closed, wich allows privacy in the preparation of food.