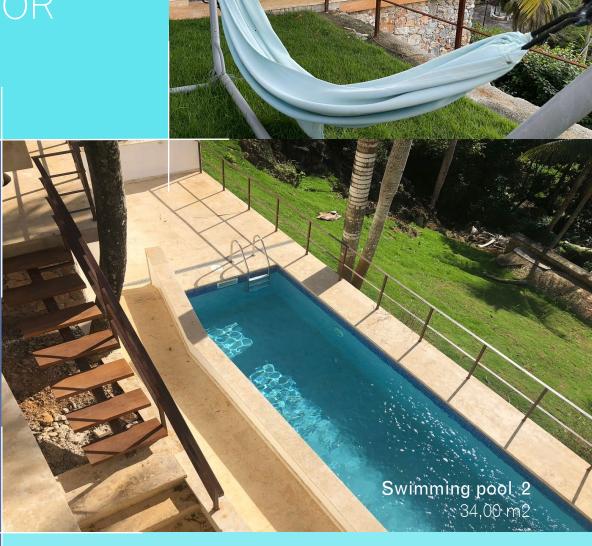

The second pool is located on the lowest level, it has an independent access and another access from one of the bedrooms.