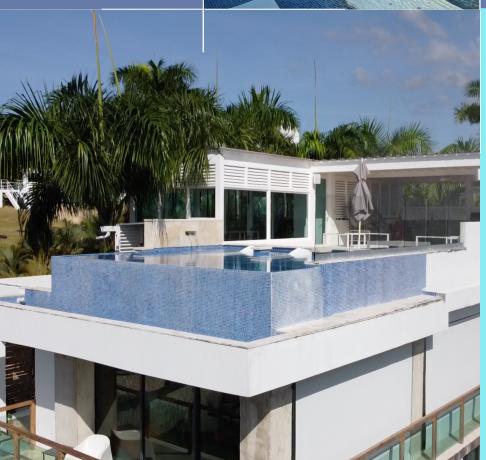

#### Pools

One of the swimming pools is located on the rooftop of the villa, offering a wonderful view of the sea and spectacular sunsets.

The fitness, terrace and the grilling area are in the same social space, which allows a very pleasant environment and is independent of the night area of the villa.