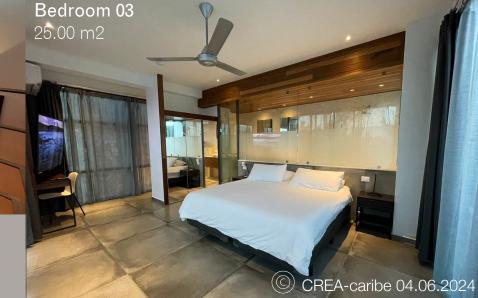

# INDOOR

Bedroom 03 25.00 m2

| 32.00 m2 | ■ Bathroom 01 9.00 m2                                                                                   |
|----------|---------------------------------------------------------------------------------------------------------|
| 17.00 m2 | ■ Bathroom 02 7.00 m2                                                                                   |
| 25.00 m2 | ■ Bathroom 03 7.00 m2                                                                                   |
| 23.00 m2 | ■ Bathroom 04 5.00 m2                                                                                   |
| 15.00 m2 | ■ Bathroom 05 3.00 m2                                                                                   |
| 23.00 m2 | ■ Bathroom 06 5.00 m2                                                                                   |
| 31.00 m2 | <ul> <li>Studio bathroom 6.00 m2</li> </ul>                                                             |
| 2.50 m2  | • Kitchen 01 26.00 m2                                                                                   |
| 31.00 m2 | <ul><li>Kitchen 02</li><li>9.00 m2</li></ul>                                                            |
| 21.00 m2 | ■ Dining room 26.00 m2                                                                                  |
|          | <ul><li>Living room 24.00 m2</li></ul>                                                                  |
| 55.00 m2 | • Fitness 16.00 m2                                                                                      |
|          | 17.00 m2<br>25.00 m2<br>23.00 m2<br>15.00 m2<br>23.00 m2<br>31.00 m2<br>2.50 m2<br>31.00 m2<br>21.00 m2 |