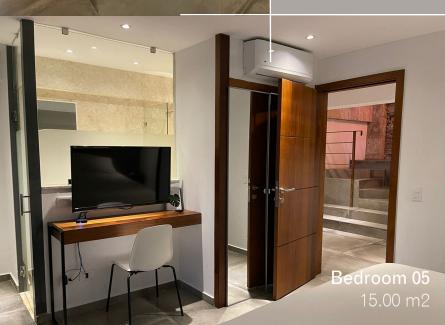

# Bedroom 04 23.00 m2

| 32.00 m2 | ■ Bathroom 01 9.00 m2                                                                                   |
|----------|---------------------------------------------------------------------------------------------------------|
| 17.00 m2 | ■ Bathroom 02 7.00 m2                                                                                   |
| 25.00 m2 | ■ Bathroom 03 7.00 m2                                                                                   |
| 23.00 m2 | ■ Bathroom 04 5.00 m2                                                                                   |
| 15.00 m2 | ■ Bathroom 05 3.00 m2                                                                                   |
| 23.00 m2 | ■ Bathroom 06 5.00 m2                                                                                   |
| 31.00 m2 | <ul> <li>Studio bathroom 6.00 m2</li> </ul>                                                             |
| 2.50 m2  | • Kitchen 01 26.00 m2                                                                                   |
| 31.00 m2 | <ul><li>Kitchen 02</li><li>9.00 m2</li></ul>                                                            |
| 21.00 m2 | ■ Dining room 26.00 m2                                                                                  |
|          | <ul><li>Living room 24.00 m2</li></ul>                                                                  |
| 55.00 m2 | • Fitness 16.00 m2                                                                                      |
|          | 17.00 m2<br>25.00 m2<br>23.00 m2<br>15.00 m2<br>23.00 m2<br>31.00 m2<br>2.50 m2<br>31.00 m2<br>21.00 m2 |