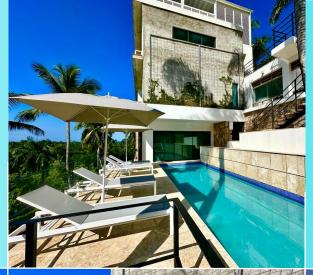

# OUTDOOR

## OUTDOOR

## DUTDOOR

#### Pools

One of the swimming pools is located on the rooftop of the villa, offering a wonderful view of the sea and spectacular sunsets.

The fitness, terrace and the grilling area are in the same social space, which allows a very pleasant environment and is independent of the night area of the villa.

The second pool is located on the lowest level, it has an independent access and another access from one of the bedrooms.