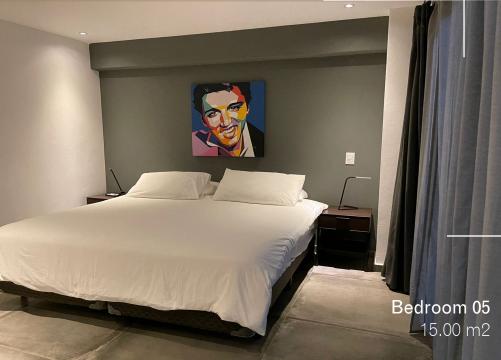

# INDOOR

. . .

#### Rooms

These are located on the lower levels of the villa, 4 of them have a king size bed, 3 queen size beds. All rooms include full bathrooms. The access to the studio is independent from the villa, including a full bathroom, bedroom, a small living room and access to the pool.

| 32.00 m2 | ■ Bathroom 01 9.00 m2                                                                                   |
|----------|---------------------------------------------------------------------------------------------------------|
| 17.00 m2 | ■ Bathroom 02 7.00 m2                                                                                   |
| 25.00 m2 | ■ Bathroom 03 7.00 m2                                                                                   |
| 23.00 m2 | ■ Bathroom 04 5.00 m2                                                                                   |
| 15.00 m2 | ■ Bathroom 05 3.00 m2                                                                                   |
| 23.00 m2 | ■ Bathroom 06 5.00 m2                                                                                   |
| 31.00 m2 | <ul> <li>Studio bathroom 6.00 m2</li> </ul>                                                             |
| 2.50 m2  | • Kitchen 01 26.00 m2                                                                                   |
| 31.00 m2 | <ul><li>Kitchen 02</li><li>9.00 m2</li></ul>                                                            |
| 21.00 m2 | ■ Dining room 26.00 m2                                                                                  |
|          | <ul><li>Living room 24.00 m2</li></ul>                                                                  |
| 55.00 m2 | • Fitness 16.00 m2                                                                                      |
|          | 17.00 m2<br>25.00 m2<br>23.00 m2<br>15.00 m2<br>23.00 m2<br>31.00 m2<br>2.50 m2<br>31.00 m2<br>21.00 m2 |