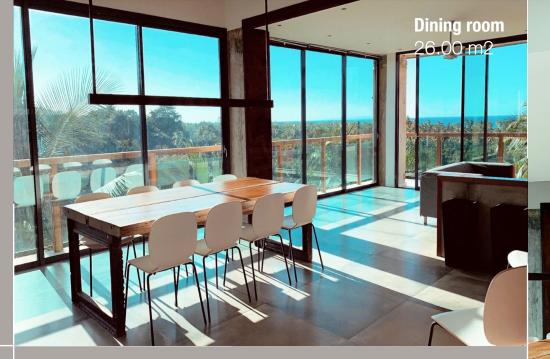

# INDOOR

. . .

#### **Kitchens**

One of them is open, equipped with a large central island, a large refrigerator and different home appliances. It shares the space with the dining and living room, on the entrance level to the villa.

| 32.00 m2 | ■ Bathroom 01 9.00 m2                                                                                   |
|----------|---------------------------------------------------------------------------------------------------------|
| 17.00 m2 | ■ Bathroom 02 7.00 m2                                                                                   |
| 25.00 m2 | ■ Bathroom 03 7.00 m2                                                                                   |
| 23.00 m2 | ■ Bathroom 04 5.00 m2                                                                                   |
| 15.00 m2 | ■ Bathroom 05 3.00 m2                                                                                   |
| 23.00 m2 | ■ Bathroom 06 5.00 m2                                                                                   |
| 31.00 m2 | <ul> <li>Studio bathroom 6.00 m2</li> </ul>                                                             |
| 2.50 m2  | • Kitchen 01 26.00 m2                                                                                   |
| 31.00 m2 | <ul><li>Kitchen 02</li><li>9.00 m2</li></ul>                                                            |
| 21.00 m2 | ■ Dining room 26.00 m2                                                                                  |
|          | <ul><li>Living room 24.00 m2</li></ul>                                                                  |
| 55.00 m2 | • Fitness 16.00 m2                                                                                      |
|          | 17.00 m2<br>25.00 m2<br>23.00 m2<br>15.00 m2<br>23.00 m2<br>31.00 m2<br>2.50 m2<br>31.00 m2<br>21.00 m2 |