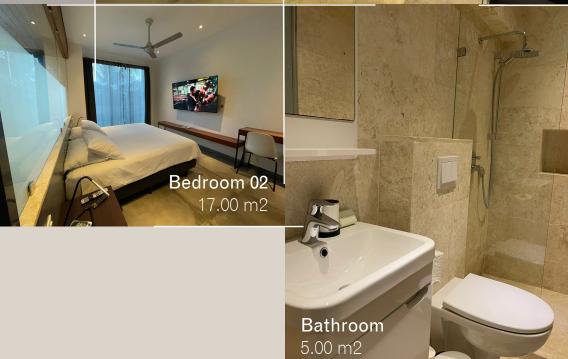

#### Rooms

These are located on the lower levels of the villa, 4 of them have a king size bed, 3 queen size beds. All rooms include full bathrooms. The access to the studio is independent from the villa, including a full bathroom, bedroom, a small living room and access to the pool.

| 32.00 m2 | ■ Bathroom 01 9.00 m2                                                                                   |
|----------|---------------------------------------------------------------------------------------------------------|
| 17.00 m2 | ■ Bathroom 02 7.00 m2                                                                                   |
| 25.00 m2 | ■ Bathroom 03 7.00 m2                                                                                   |
| 23.00 m2 | ■ Bathroom 04 5.00 m2                                                                                   |
| 15.00 m2 | ■ Bathroom 05 3.00 m2                                                                                   |
| 23.00 m2 | ■ Bathroom 06 5.00 m2                                                                                   |
| 31.00 m2 | <ul> <li>Studio bathroom 6.00 m2</li> </ul>                                                             |
| 2.50 m2  | • Kitchen 01 26.00 m2                                                                                   |
| 31.00 m2 | <ul><li>Kitchen 02</li><li>9.00 m2</li></ul>                                                            |
| 21.00 m2 | ■ Dining room 26.00 m2                                                                                  |
|          | <ul><li>Living room 24.00 m2</li></ul>                                                                  |
| 55.00 m2 | • Fitness 16.00 m2                                                                                      |
|          | 17.00 m2<br>25.00 m2<br>23.00 m2<br>15.00 m2<br>23.00 m2<br>31.00 m2<br>2.50 m2<br>31.00 m2<br>21.00 m2 |