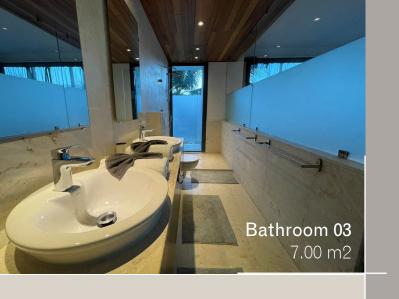

| 32.00 m2 | ■ Bathroom 01 9.00 m2                                                                                   |
|----------|---------------------------------------------------------------------------------------------------------|
| 17.00 m2 | ■ Bathroom 02 7.00 m2                                                                                   |
| 25.00 m2 | ■ Bathroom 03 7.00 m2                                                                                   |
| 23.00 m2 | ■ Bathroom 04 5.00 m2                                                                                   |
| 15.00 m2 | ■ Bathroom 05 3.00 m2                                                                                   |
| 23.00 m2 | ■ Bathroom 06 5.00 m2                                                                                   |
| 31.00 m2 | <ul> <li>Studio bathroom 6.00 m2</li> </ul>                                                             |
| 2.50 m2  | • Kitchen 01 26.00 m2                                                                                   |
| 31.00 m2 | <ul><li>Kitchen 02</li><li>9.00 m2</li></ul>                                                            |
| 21.00 m2 | ■ Dining room 26.00 m2                                                                                  |
|          | <ul><li>Living room 24.00 m2</li></ul>                                                                  |
| 55.00 m2 | • Fitness 16.00 m2                                                                                      |
|          | 17.00 m2<br>25.00 m2<br>23.00 m2<br>15.00 m2<br>23.00 m2<br>31.00 m2<br>2.50 m2<br>31.00 m2<br>21.00 m2 |