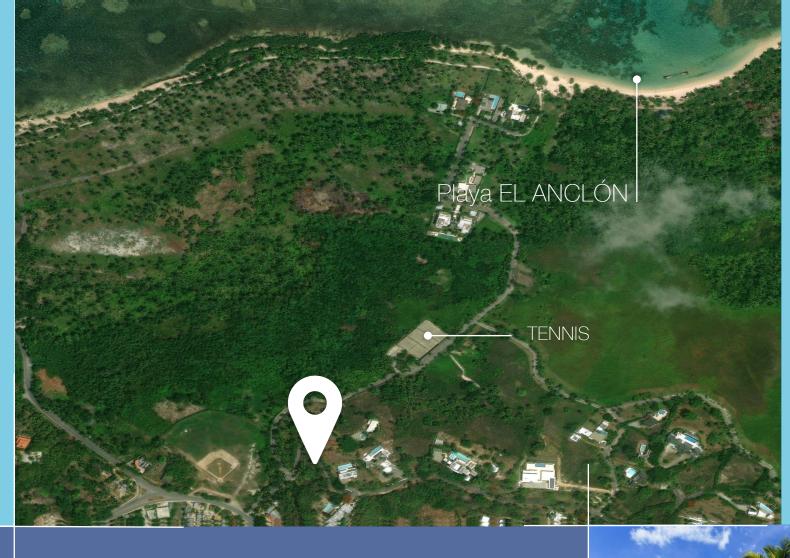

## LOCATION

AS TERRENAS > 8 KM

SANTO DOMINGO > 138 KM

32 KM

BFACH > 350 M

RESTAURANTS > 2 KM

aribe 04.06.2024

Villa Loft is located in a private gated community, with full **24-hour security** 

Also, the gated community has a **tennis club** with 3 courts and **direct private access** to a beautiful and quiet sandy beach.