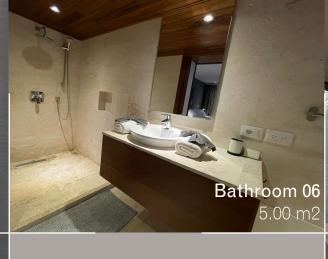

#### Rooms

These are located on the lower levels of the villa, 4 of them have a king size bed, 3 queen size beds. All rooms include full bathrooms. The access to the studio is independent from the villa, including a full bathroom, bedroom, a small living room and access to the pool.

| 32.00 m2 | ■ Bathroom 01 9.00 m2                                                                                   |
|----------|---------------------------------------------------------------------------------------------------------|
| 17.00 m2 | ■ Bathroom 02 7.00 m2                                                                                   |
| 25.00 m2 | ■ Bathroom 03 7.00 m2                                                                                   |
| 23.00 m2 | ■ Bathroom 04 5.00 m2                                                                                   |
| 15.00 m2 | ■ Bathroom 05 3.00 m2                                                                                   |
| 23.00 m2 | ■ Bathroom 06 5.00 m2                                                                                   |
| 31.00 m2 | <ul> <li>Studio bathroom 6.00 m2</li> </ul>                                                             |
| 2.50 m2  | • Kitchen 01 26.00 m2                                                                                   |
| 31.00 m2 | <ul><li>Kitchen 02</li><li>9.00 m2</li></ul>                                                            |
| 21.00 m2 | ■ Dining room 26.00 m2                                                                                  |
|          | <ul><li>Living room 24.00 m2</li></ul>                                                                  |
| 55.00 m2 | • Fitness 16.00 m2                                                                                      |
|          | 17.00 m2<br>25.00 m2<br>23.00 m2<br>15.00 m2<br>23.00 m2<br>31.00 m2<br>2.50 m2<br>31.00 m2<br>21.00 m2 |