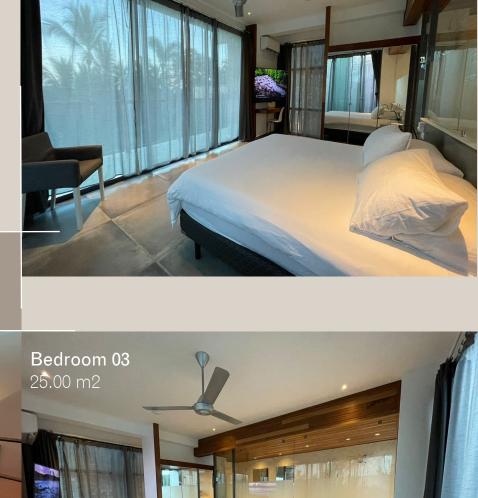

# INDOOR

Bedroom 03 25.00 m2

| 32.00 m2 | ■ Bathroom 01 9.00 m2                                                                                   |
|----------|---------------------------------------------------------------------------------------------------------|
| 17.00 m2 | ■ Bathroom 02 7.00 m2                                                                                   |
| 25.00 m2 | ■ Bathroom 03 7.00 m2                                                                                   |
| 23.00 m2 | ■ Bathroom 04 5.00 m2                                                                                   |
| 15.00 m2 | ■ Bathroom 05 3.00 m2                                                                                   |
| 23.00 m2 | ■ Bathroom 06 5.00 m2                                                                                   |
| 31.00 m2 | <ul> <li>Studio bathroom 6.00 m2</li> </ul>                                                             |
| 2.50 m2  | • Kitchen 01 26.00 m2                                                                                   |
| 31.00 m2 | <ul><li>Kitchen 02</li><li>9.00 m2</li></ul>                                                            |
| 21.00 m2 | ■ Dining room 26.00 m2                                                                                  |
|          | <ul><li>Living room 24.00 m2</li></ul>                                                                  |
| 55.00 m2 | • Fitness 16.00 m2                                                                                      |
|          | 17.00 m2<br>25.00 m2<br>23.00 m2<br>15.00 m2<br>23.00 m2<br>31.00 m2<br>2.50 m2<br>31.00 m2<br>21.00 m2 |