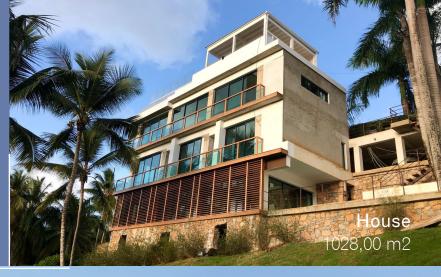

#### **Villa Loft**

This chic industrial villa with its 1,028 m2 of construction on 4 levels, has 6 bedrooms with full bathroom, 1 independent studio, 2 swimming pools, fitness PRO, grilling area and 2 kitchens, all for a capacity of 16 people.

The spaces of the villa are naturally integrated into the steep slope of the land and provide incredile views of the sea and nature on all levels.