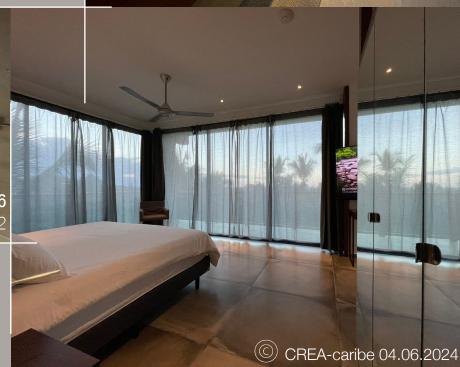

# INDOOR

. . .

#### Rooms

These are located on the lower levels of the villa, 4 of them have a king size bed, 3 queen size beds. All rooms include full bathrooms. The access to the studio is independent from the villa, including a full bathroom, bedroom, a small living room and access to the pool.

| 32.00 m2 | ■ Bathroom 01 9.00 m2                                                                                   |
|----------|---------------------------------------------------------------------------------------------------------|
| 17.00 m2 | ■ Bathroom 02 7.00 m2                                                                                   |
| 25.00 m2 | ■ Bathroom 03 7.00 m2                                                                                   |
| 23.00 m2 | ■ Bathroom 04 5.00 m2                                                                                   |
| 15.00 m2 | ■ Bathroom 05 3.00 m2                                                                                   |
| 23.00 m2 | ■ Bathroom 06 5.00 m2                                                                                   |
| 31.00 m2 | <ul> <li>Studio bathroom 6.00 m2</li> </ul>                                                             |
| 2.50 m2  | • Kitchen 01 26.00 m2                                                                                   |
| 31.00 m2 | <ul><li>Kitchen 02</li><li>9.00 m2</li></ul>                                                            |
| 21.00 m2 | ■ Dining room 26.00 m2                                                                                  |
|          | <ul><li>Living room 24.00 m2</li></ul>                                                                  |
| 55.00 m2 | • Fitness 16.00 m2                                                                                      |
|          | 17.00 m2<br>25.00 m2<br>23.00 m2<br>15.00 m2<br>23.00 m2<br>31.00 m2<br>2.50 m2<br>31.00 m2<br>21.00 m2 |