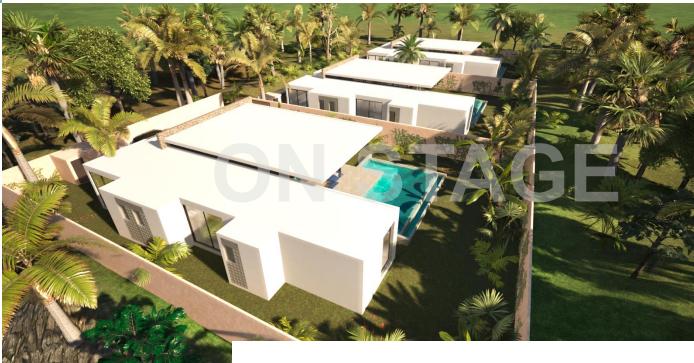

# Project of 3 villas by the sea

In the heart of the residence EI Portillo, each villa has 205 m2 with 3 bedrooms and swimming pool

Comfort, security and tranquility

A chic and contemporary project proposed by

### Land

Length. 59.20 m > 63.17 mWidth 29.40 m > 31.68 m

With a total surface area of 1,862.24 m2, the land is divided into 3 plots distribuited by a private road.

A total backfilling must be planned to a height of +20 to +40 cm.

## **Plots**

Plot N° 01 509 m2

Plot N° 02 543 m2

Plot N° 03 655 m2

Path 155 m2

Each plot is closed by a wall of H 200 cm.

The north side wall is existing

01 Bedroom 02 Bedroom TV Room 03 Bedroom 04 Living areas / kitchen 05 Laundry 06 WC visits 07 Office 08 Storage / technical 09 Terrace **10 Swimming pool** 