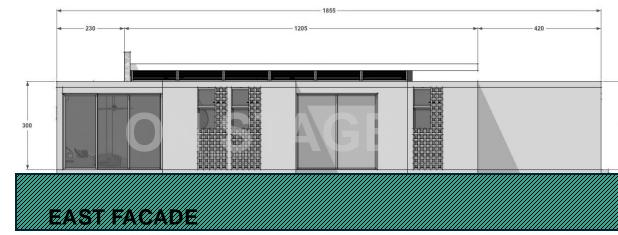

## **Protection**

The orientation of the villas offers optimal sun protection

The large eaves shelter the room from the sun's rays and tropical rains

**NORTH FACADE** 