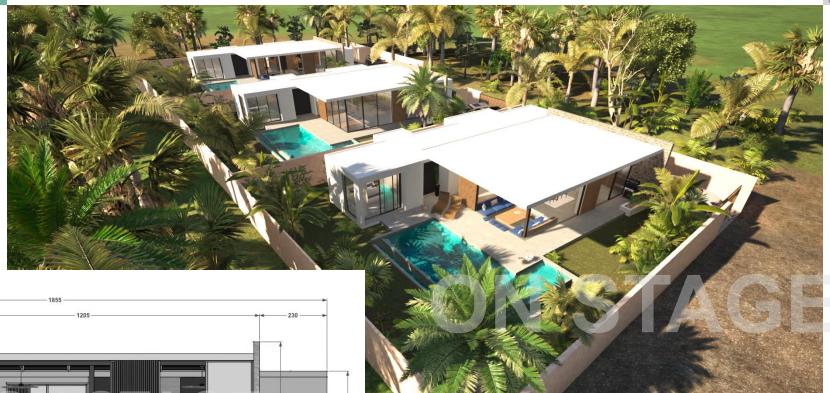

## Tropical garden

The living areas and the swimming pool share a beautiful tropical garden

This document has no contractual value

**Privacy** 

Lush vegetation is present in front of each bedroom and each bathroom, providing freshness and privacy

Interaction

From the kitchen to the swimming pool, from the dining room to the living room, each space comunicates with the other

This document has no contractual value

Adjoining the living room, the central bedoom transforms into a TV room