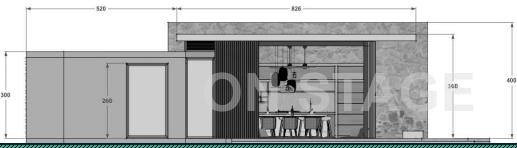

### **Surfaces**

The useful surface (excluding walls) is 186.5 m<sup>2</sup>

The net built area is 205 m<sup>2</sup>

380

05

06

03

04

The swimming pool is 45 m<sup>2</sup>

The total built-up is 250 m2

This document has no contractual value