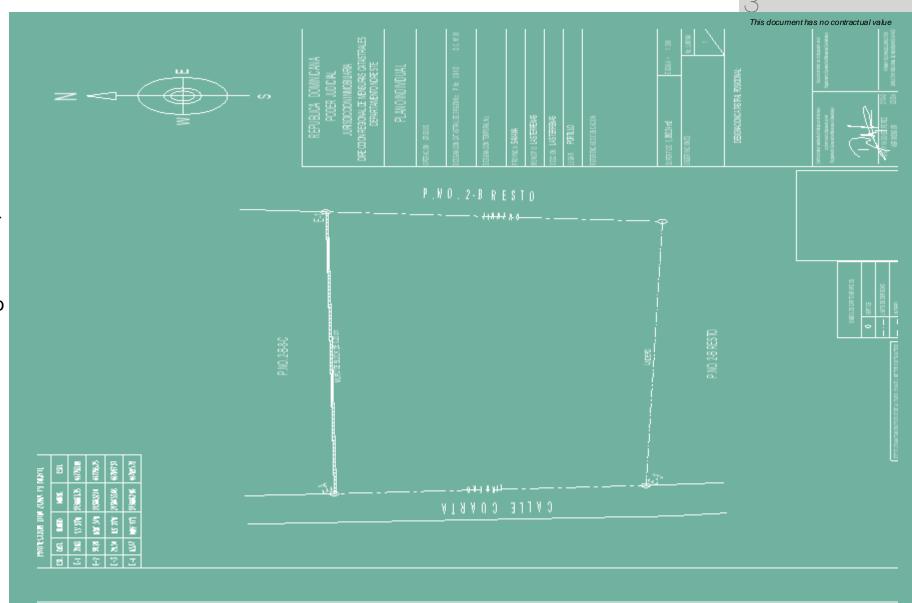

### Land

Length. 59.20 m > 63.17 mWidth 29.40 m > 31.68 m

With a total surface area of 1,862.24 m2, the land is divided into 3 plots distribuited by a private road.

A total backfilling must be planned to a height of +20 to +40 cm.