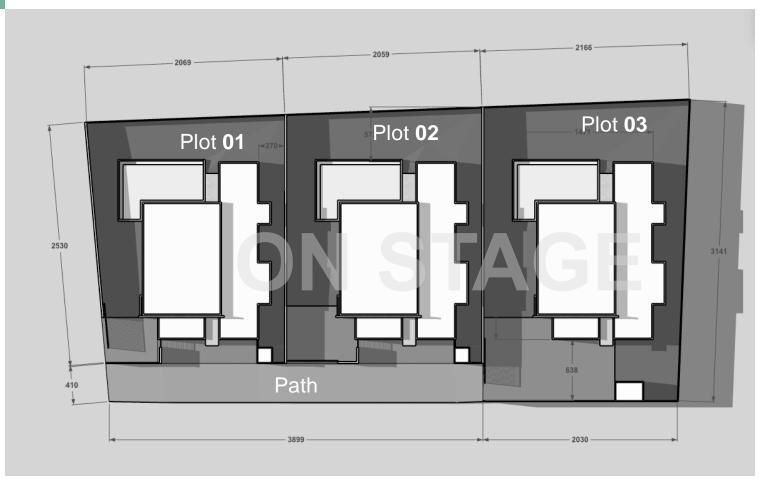

### Land

Length. 59.20 m > 63.17 mWidth 29.40 m > 31.68 m

With a total surface area of 1,862.24 m2, the land is divided into 3 plots distribuited by a private road.

A total backfilling must be planned to a height of +20 to +40 cm.

## **Plots**

Plot N° 01 509 m2

Plot N° 02 543 m2

Plot N° 03 655 m2

Path 155 m2

Each plot is closed by a wall of H 200 cm.

The north side wall is existing

01 Bedroom 02 Bedroom TV Room 03 Bedroom 04 Living areas / kitchen 05 Laundry 06 WC visits 07 Office 08 Storage / technical 09 Terrace **10 Swimming pool** 