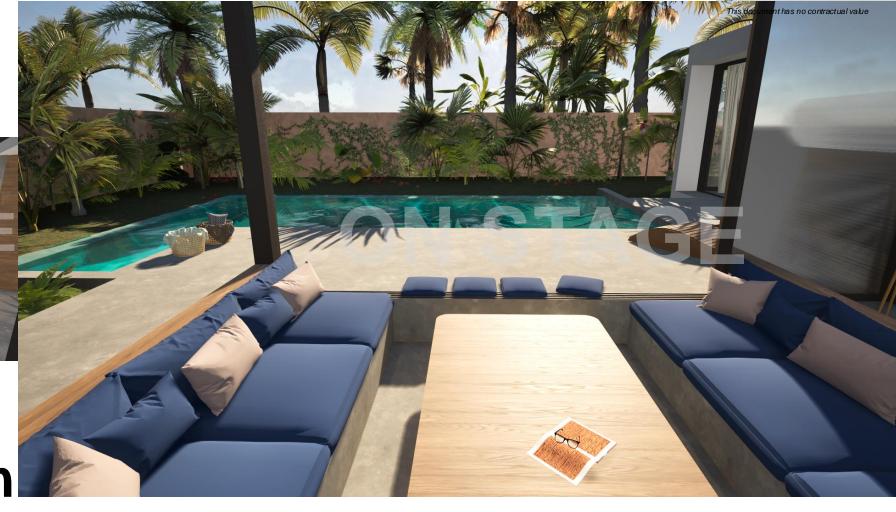

## Tropical garden

The living areas and the swimming pool share a beautiful tropical garden

This document has no contractual value

**Privacy** 

Lush vegetation is present in front of each bedroom and each bathroom, providing freshness and privacy

Interaction

From the kitchen to the swimming pool, from the dining room to the living room, each space comunicates with the other

This document has no contractual value

Adjoining the living room, the central bedoom transforms into a TV room