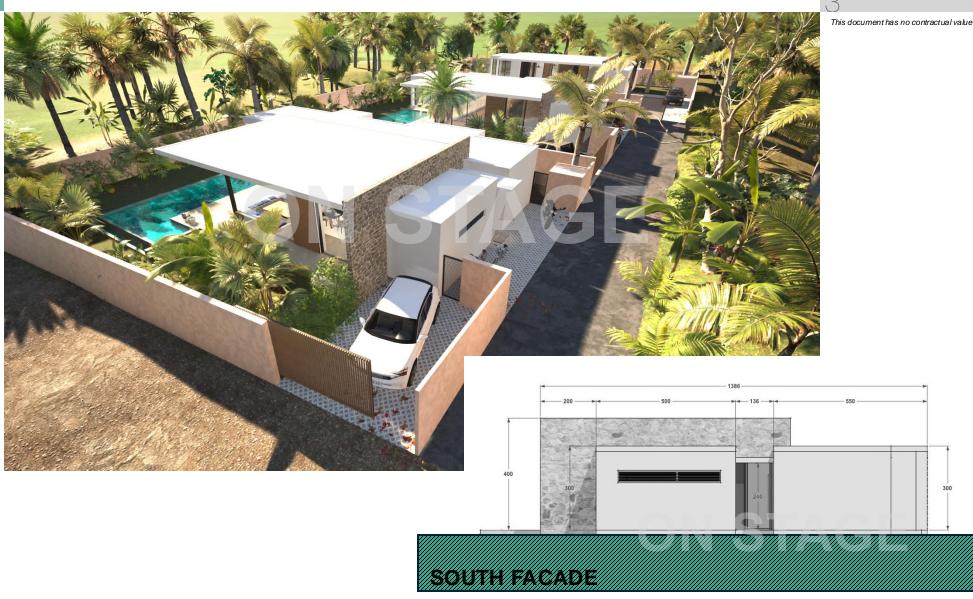

## **Protection**

The orientation of the villas offers optimal sun protection

The large eaves shelter the room from the sun's rays and tropical rains

**NORTH FACADE** 